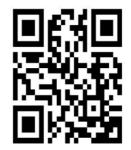

#### **Support: Diagnostic & Medicine Service**

- > Step 1: Scan the QR Code. What's app chat-bot will open.
- Step 2: Request services of the Diagnostic and Medical Services.
- Step 3: Click on the link appeared.
- > Step 4: Select diagnostic test and medicine as per your prescription and place the order.
- > Step 5: Post payment confirmation phelbo team will visit for blood collection at register address as per schedule and avail the discounts on medicine.
- > Step 6: Soft copy of blood report & invoice and medicine will be delivered to your registered address within 24 hrs -72 hrs.
- ➤ Step 7: Medical team will explain about blood report findings.

  Note: If hard copies of blood reports require then have to pay extra charges.

SCAN THE QR CODE

Or

Call us +91-9201759997