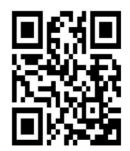

#### **Support: Diagnostic & Medicine Service**

- > Step 1: Scan the QR Code. What's app chat-bot will open.
- > Step 2: Request services of the Diagnostic and Medical Services.
- > Step 3: Click on the link appeared.
- ➤ Step 4: Select diagnostic test and medicine as per your prescription and place the order.
- > Step 5: Post payment confirmation phelbo team will visit for blood collection at register address as per schedule and avail the discounts on medicine.
- > Step 6: Soft copy of blood report & invoice and medicine will be delivered to your registered address within 24 hrs -72 hrs.
- ➤ Step 7: Medical team will explain about blood report findings.

  Note: If hard copies of blood reports require then have to pay extra charges.

SCAN THE QR CODE

Or

Call us +91-9201759997