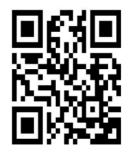

#### **Support: Diagnostic & Medicine Service**

- > Step 1: Scan the QR Code. What's app chat-bot will open.
- > Step 2: Request services of the Diagnostic and Medical Services.
- > Step 3: Click on the link appeared.
- > Step 4: Select diagnostic test and medicine as per your prescription and place the order.
- > Step 5: Post payment confirmation phelbo team will visit for blood collection at register address as per schedule and avail the discounts on medicine.
- > Step 6: Soft copy of blood report & invoice and medicine will be delivered to your registered address within 24 hrs -72 hrs.
- ➤ Step 7: Medical team will explain about blood report findings.

  Note: If hard copies of blood reports require then have to pay extra charges.

SCAN THE QR CODE

Or

Call us +91-9201759997